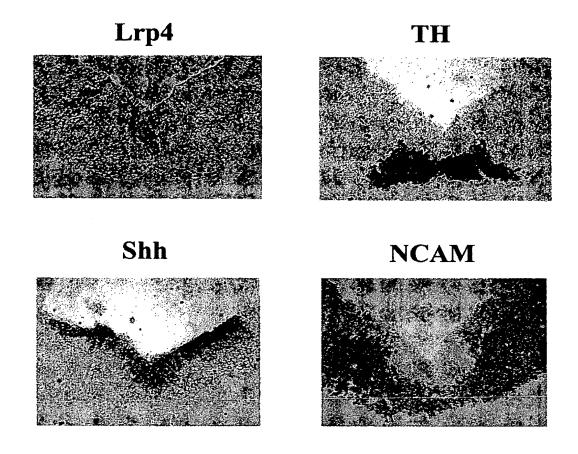

BEST AVAILABLE COPY

FIG. 1



FIG. 2



FIG. 3

## VENTRAL MIDBRAIN



FIG. 4





FIG. 6



FIG. 7





FIG. 8

## This Page is Inserted by IFW Indexing and Scanning Operations and is not part of the Official Record

## **BEST AVAILABLE IMAGES**

Defective images within this document are accurate representations of the original documents submitted by the applicant.

Defects in the images include but are not limited to the items checked:

BLACK BORDERS

IMAGE CUT OFF AT TOP, BOTTOM OR SIDES

FADED TEXT OR DRAWING

BLURRED OR ILLEGIBLE TEXT OR DRAWING

SKEWED/SLANTED IMAGES

COLOR OR BLACK AND WHITE PHOTOGRAPHS

GRAY SCALE DOCUMENTS

LINES OR MARKS ON ORIGINAL DOCUMENT

REFERENCE(S) OR EXHIBIT(S) SUBMITTED ARE POOR QUALITY

OTHER:

## IMAGES ARE BEST AVAILABLE COPY.

As rescanning these documents will not correct the image prob